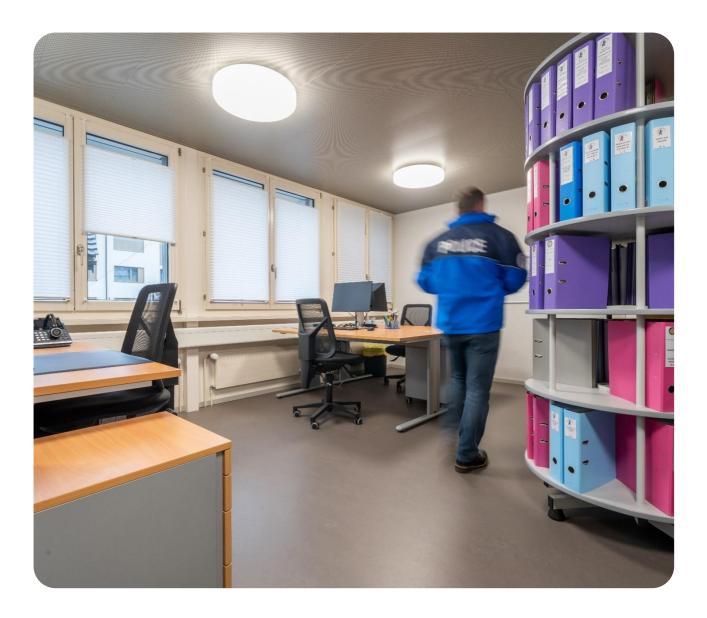

#### Challenge Setting New Standards for Ergonomics and Safety

With the renovation of the Aigle Town Hall, the police station faced the challenge of not only renewing its premises but also significantly improving ergonomics and workplace safety.

#### Solution Efficiency and Well-Being in Focus

The solution lay in a clear vision: maximizing space utilization, optimizing office areas, and improving working conditions to meet the increased demands of the police team.

After initial self-initiative, the Aigle police station sought support from Schäfer Shop. The close collaboration enabled the realization of Mr. Rizet's ideas and effectively met the space requirements.