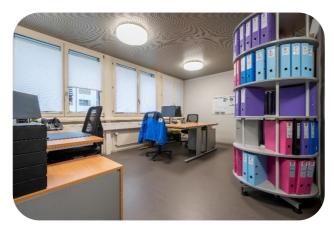

#### Challenge Setting New Standards for Ergonomics and Safety

With the renovation of the Aigle Town Hall, the police station faced the challenge of not only renewing its premises but also significantly improving ergonomics and workplace safety.

#### Solution Efficiency and Well-Being in Focus

The solution lay in a clear vision: maximizing space utilization, optimizing office areas, and improving working conditions to meet the increased demands of the police team.

After initial self-initiative, the Aigle police station sought support from Schäfer Shop. The close collaboration enabled the realization of Mr. Rizet's ideas and effectively met the space requirements.