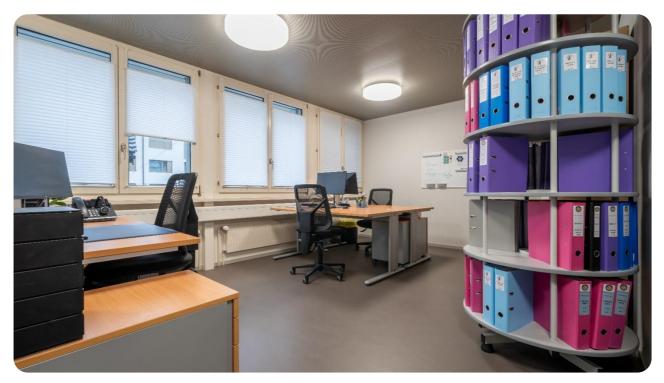

#### Challenge Setting New Standards for Ergonomics and Safety

With the renovation of the Aigle Town Hall, the police station faced the challenge of not only renewing its premises but also significantly improving ergonomics and workplace safety.

#### Solution Efficiency and Well-Being in Focus

The solution lay in a clear vision: maximizing space utilization, optimizing office areas, and improving working conditions to meet the increased demands of the police team.

After initial self-initiative, the Aigle police station sought support from Schäfer Shop. The close collaboration enabled the realization of Mr. Rizet's ideas and effectively met the space requirements.